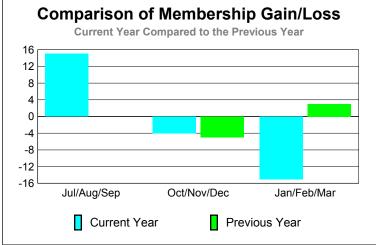

## YTD Status Quo Clubs 2009-2010

|             |                            | MEMBERSHIP                   |                                  |                                 |                                 |  |
|-------------|----------------------------|------------------------------|----------------------------------|---------------------------------|---------------------------------|--|
|             |                            | Member 200                   | <u>Membership</u><br>2008-2009   |                                 |                                 |  |
| Month       | Net<br>Memb<br><u>Goal</u> | Actual<br>New<br><u>Memb</u> | Actual<br>Dropped<br><u>Memb</u> | Gain/<br>Loss of<br><u>Memb</u> | Gain/<br>Loss of<br><u>Memb</u> |  |
| Jul/Aug/Sep | 0                          | 35                           | -20                              | 15                              | 0                               |  |
| Oct/Nov/Dec | 0                          | 23                           | -27                              | -4                              | -5                              |  |
| Jan/Feb/Mar | 0                          | 15                           | -30                              | -15                             | 3                               |  |
| Totals      | 0                          | 73                           | -77                              | -4                              | -2                              |  |